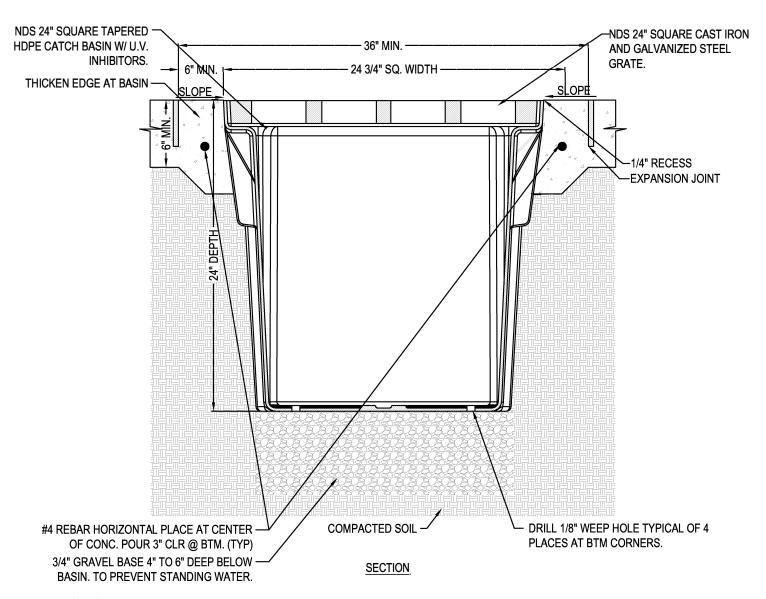

## NOTES

- 1. GRATE TO BE ATTACHED TO CATCH BASIN WITH SCREW PROVIDED AT TIME OF INSTALLATION.
- 2. INSTALLATION TO BE COMPLETED IN ACCORDANCE WITH MANUFACTURER'S SPECIFICATIONS.
- 3. DO NOT SCALE DRAWING.
- THIS DRAWING IS INTENDED FOR USE BY ARCHITECTS, ENGINEERS, CONTRACTORS, CONSULTANTS AND DESIGN PROFESSIONALS FOR PLANNING PURPOSES ONLY.
- 5. ALL INFORMATION CONTAINED HEREIN WAS CURRENT AT THE TIME OF DEVELOPMENT BUT MUST BE REVIEWED AND APPROVED BY THE PRODUCT MANUFACTURER TO BE CONSIDERED ACCURATE.

## **SQUARE CATCH BASIN**

24" SQUARE CATCH BASIN - TYPICAL INSTALLATION FOR VEHICULAR TRAFFIC APPLICATIONS LOAD C

KEY COMPONENT